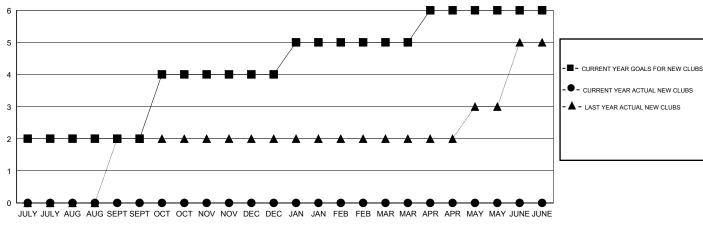

|                             |  |  |
| QUARTER               | NEW MEMBER<br>GOAL | ACTUAL TOTAL MEMBERS ADDED | ACTUAL<br>DROPPED<br>MEMBERS | ACTUAL NET<br>GAIN/<br>LOSS |  |  |
| JULY/AUG/SEPT         | 150                | 142                        | 182                          | -40                         |  |  |
| OCT/NOV/DEC           | 270                | 0                          | 0                            | 0                           |  |  |
| JAN/FEB/MAR           | 220                | 0                          | 0                            | 0                           |  |  |
| APR/MAY/JUNE          | 40                 | 0                          | 0                            | 0                           |  |  |

### GOALS AND ACTUAL NEW CLUBS CUMULATIVE



#### GOALS AND ACTUAL MEMBERS CUMULATIVE



| -■-  | CURRENT YEAR GOALS FOR NEW |
|------|----------------------------|
| МЕМВ | ERS                        |

- CURRENT YEAR ACTUAL MEMBERS

- ▲ - LAST YEAR ACTUAL MEMBERS

JULY JULY AUG AUG SEPTSEPT OCT OCT NOV NOV DEC DEC JAN JAN FEB FEB MAR MAR APR APR MAY JUNE JUNE

| DROPPED CLUBS: 0 |    |
|------------------|----|
| DROPPED MEMBERS  |    |
| DECEASED         | 0  |
| CLUB CANCELLED   | 0  |
| OTHER            | 91 |
| TOTAL            | 91 |

| 13 CLUBS OF 69 ADDED 1 OR MORE | GENDER DISTRIBUTION  |                                |     |
|--------------------------------|----------------------|--------------------------------|-----|
| NEW MEMBERS                    | MALE<br>FEMALE       | 2,179 (83.10%)<br>443 (16.90%) |     |
|